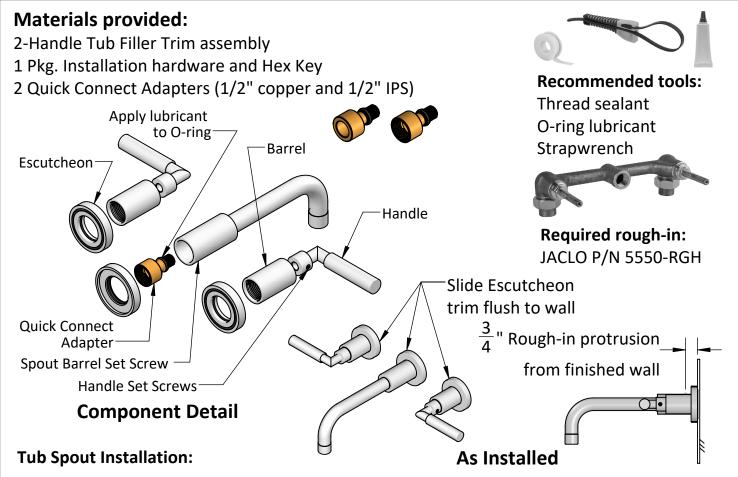

## Contempo Two Handle, Wall Mounted Tub Filler Trim with Lever Handles

Part #8230-T-WT459

**Step 1:** Determine if the existing rough-in is either a 1/2" IPS or 1/2" copper sweat. The Spout rough-in pipe should protrude from the finished wall 3/4".

**Note:** Adapters are provided to receive either a 1/2" IPS male nipple, or 1/2" copper tubing.

**Step 2:** Install the appropriate Quick Connect Adapter specific to your installation (1/2" IPS or the 1/2" copper Adapter). Apply suitable thread sealant to all threaded connections.

**Step 3:** Lubricate the Adapter O-ring, then slide the Spout Escutcheon onto the Spout (to avoid scratching the Spout finish) and thread the Spout onto the Quick Connect Adapter.

Tighten the set screw to secure the Spout, and slide the Spout Escutcheon flush to wall.

## **Handle Installation:**

Thread the Handle Barrels onto the hot and cold valves, then slide the Escutcheons onto the Barrels (to avoid scratching the Handle finish), then slide the Handles onto the shafts, and slide the Handle Escutcheons flush to the wall. Tighten the set screws to secure each Handle in the preferred **OFF** position.